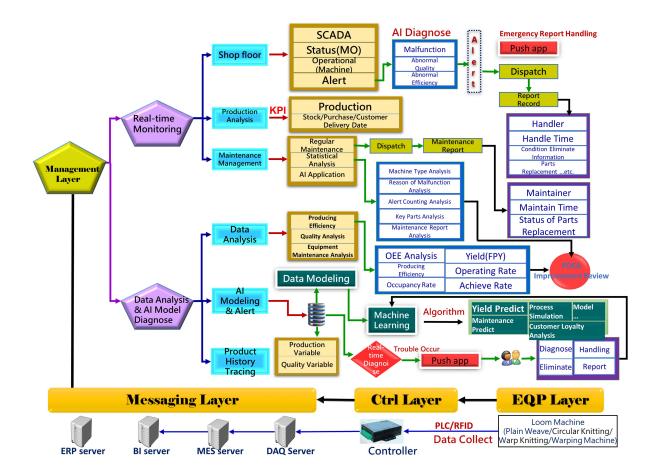

S(Warehouse Management System), SCADA(Supervisory Control and Data Acquisition), BPM(Business Process Management), RPA(Robotic Process Automation), BI(Business Intelligence), AI(Artificial Intelligence), IoT(Internet of things), UOF(U-Office Force) etc. Because of the whole package for Smart production in textile industry, we become the most trustworthy partner during the phase of Digital Transformation, Digital Asset Accumulation and Smart Manufacturing.

Service orientation and honest first are our persistence. The capacity of Integration to deal with heterogeneous platform, taking advantage of information to achieve Differentiated Competitive and Consultative Service, are our backing support to create a win-win situation with Textile industry.

Reference URL: http://www.eai.com.tw







## E 漢門科技股份有限公司 eAI Technologies Inc.

## i-Factory Architecture